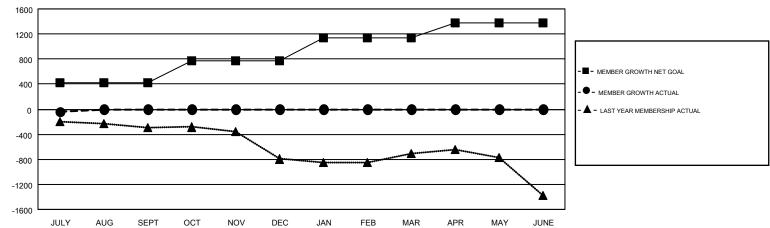

## GMT MONTHLY MEMBERSHIP PROGRESS REPORT

Results as of: 7/31/2018

Multiple District 4

GMT: HOWARD HUDSON

LOCATION: CALIFORNIA

GMT CA 1

|               | Club          | s           |               | Members  RESULTS FOR 2018-2019 |                           |                         |                                              |  |
|---------------|---------------|-------------|---------------|--------------------------------|---------------------------|-------------------------|----------------------------------------------|--|
|               | RESULTS FOR   | R 2018-2019 |               |                                |                           |                         |                                              |  |
| QUARTER       | NEW CLUB GOAL | NEW CLUBS   | DROPPED CLUBS | QUARTER                        | MEMBER GROWTH NET<br>GOAL | MEMBER GROWTH<br>ACTUAL | DROPPED MEMBERS ACTUAL (including transfers) |  |
| JULY/AUG/SEPT | 12            | 1           | 6             | JULY/AUG/SEPT                  | 420                       | 283                     | 279                                          |  |
| OCT/NOV/DEC   | 11            | 0           | 0             | OCT/NOV/DEC                    | 351                       | 0                       | 0                                            |  |
| JAN/FEB/MAR   | 11            | 0           | 0             | JAN/FEB/MAR                    | 366                       | 0                       | 0                                            |  |
| APR/MAY/JUNE  | 8             | 0           | 0             | APR/MAY/JUNE                   | 245                       | 0                       | 0                                            |  |

## GOALS AND ACTUAL MEMBERS CUMULATIVE

| DROPPED CLUBS: 6 |     | 105 CLUBS OF 736 ADDED 1 OR MORE<br>NEW MEMBERS | GENDER DISTRIBUTION  MALE 12,327 (62.29%) |                |       |
|------------------|-----|-------------------------------------------------|-------------------------------------------|----------------|-------|
| DROPPED MEMBERS  |     |                                                 | FEMALE                                    | 7,462 (37.71%) |       |
| DECEASED         | 21  | CLICK HERE FOR CUMULATIVE                       | TOTAL FAMILY UNIT MEMBERS                 |                | 3,596 |
| CLUB CANCELLED   | 0   | MEMBERSHIP DATA                                 | FAMILY MEMBERS PAYING HALF                |                | 1,873 |
| OTHER            | 257 |                                                 | DUES                                      |                | ,     |
| TOTAL            | 278 |                                                 |                                           |                |       |