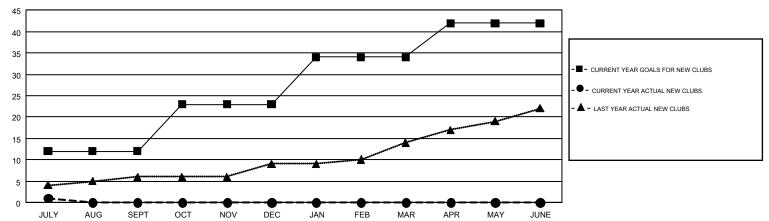

## GMT MONTHLY MEMBERSHIP PROGRESS REPORT

Results as of: 7/31/2018

Multiple District 4

GMT: HOWARD HUDSON

LOCATION: CALIFORNIA

GMT CA 1

|               | Club          | s           |               | Members  RESULTS FOR 2018-2019 |                           |                         |                                              |  |
|---------------|---------------|-------------|---------------|--------------------------------|---------------------------|-------------------------|----------------------------------------------|--|
|               | RESULTS FOR   | R 2018-2019 |               |                                |                           |                         |                                              |  |
| QUARTER       | NEW CLUB GOAL | NEW CLUBS   | DROPPED CLUBS | QUARTER                        | MEMBER GROWTH NET<br>GOAL | MEMBER GROWTH<br>ACTUAL | DROPPED MEMBERS ACTUAL (including transfers) |  |
| JULY/AUG/SEPT | 12            | 1           | 6             | JULY/AUG/SEPT                  | 420                       | 283                     | 279                                          |  |
| OCT/NOV/DEC   | 11            | 0           | 0             | OCT/NOV/DEC                    | 351                       | 0                       | 0                                            |  |
| JAN/FEB/MAR   | 11            | 0           | 0             | JAN/FEB/MAR                    | 366                       | 0                       | 0                                            |  |
| APR/MAY/JUNE  | 8             | 0           | 0             | APR/MAY/JUNE                   | 245                       | 0                       | 0                                            |  |

## GOALS AND ACTUAL NEW CLUBS CUMULATIVE